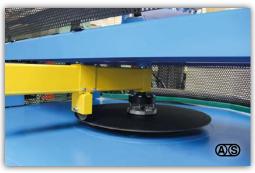

Cutting table with small clamping disc

Large clamping discs for a diameter of 1200 mm