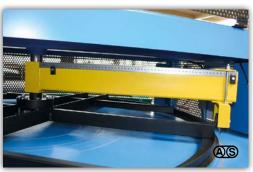

Scheibenschneider Typ DCR-117/1200

For discs with a maximum diameter

- For discs with a maximum diamete up to 600 mm or 1200 mm
- >> Minimum disc diameter approx. 150 mm
  - Disc production directly from the roll
- Crush cut powered by an electric motor
- >>> Cutting pressure pneumatically adjustable
  - Manual abrasive feeding
- Foot operated cutting
- No stacking device