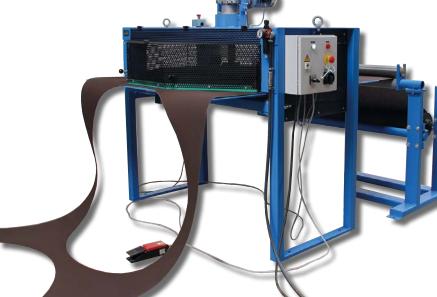

## Disc cutter type DCR

Disc cutter for the production of large discs (without center hole) of flexible and coated abrasives with a maximum diameter of up to 600 mm or 1200 mm. The production of the discs occurs directly from the abrasive rolls.

Scheibenschneider Typ DCR-117/1200

For discs with a maximum diameter

- For discs with a maximum diamete up to 600 mm or 1200 mm
- >> Minimum disc diameter approx. 150 mm
  - Disc production directly from the roll
- Crush cut powered by an electric motor
- >>> Cutting pressure pneumatically adjustable
  - Manual abrasive feeding
- Foot operated cutting
- No stacking device