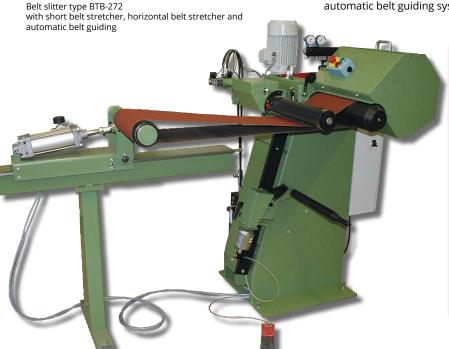

# Belt slitter type BTB-272

This machine is for exact and fast slitting of belts. With the belt slitter type BTB it is possible to slit short belts as well as very long belts. It can be equipped with an automatic belt guiding system and various other options.

- Maximum working width 310 mm and 610 mm
- Fixed speed approx. 0.6 m/sec (optionally two-speed drive 0.6 and 1.2 m/sec)
- >>> Cutting cylinder axially movable
- Mechanical knife holder type KK as well as fixed knife sets
- Very fast change between different cutting widths
- >> With short belt stretcher for belts of 600 ... ≈1800 mm
- With horizontal belt stretcher for belts of 1400 ... 6000 mm

Horizontal belt stretcher

# ASS ASS

Cutting cylinder with automatic belt guiding system

### **Belt stretchers**

- Short belt stretcher ( $\emptyset$ 45 mm) with hand-operated belt guiding for belts of 600 ...  $\approx$ 1800 mm. Including hand wheel for precise adjustment of belt position.
- Horizontal belt stretcher with automatic belt guiding system for long belts including guiding for belts up to 6 m (can be extended on request). Minimum belt length 1400 mm.