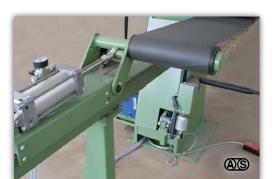

Horizontal belt stretcher

# ASS ASS

Cutting cylinder with automatic belt guiding system

### **Belt stretchers**

- Short belt stretcher ( $\emptyset$ 45 mm) with hand-operated belt guiding for belts of 600 ...  $\approx$ 1800 mm. Including hand wheel for precise adjustment of belt position.
- Horizontal belt stretcher with automatic belt guiding system for long belts including guiding for belts up to 6 m (can be extended on request). Minimum belt length 1400 mm.